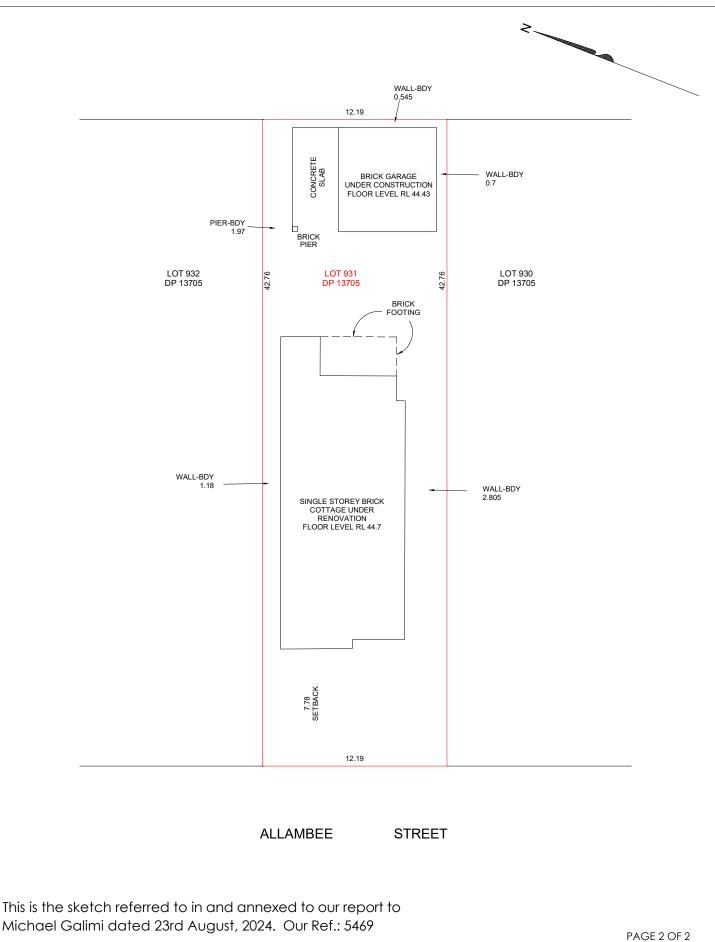

I have partially surveyed the whole of the land comprised in Certificate of Title Folio Identifier 931/13705 being Lot 931 in Deposited Plan No.13705 at Beverly Hills in the Local Government Area of Canterbury Bankstown, Parish of St George, County of Cumberland and shown edged red on the accompanying sketch.

Upon that part of the land surveyed stands a single storey brick cottage under construction, together with a brick garage under construction. Offsets of walls from boundaries are as shown upon the sketch.

This survey only relates to the brick cottage under construction and brick garage under construction as shown upon the sketch. No other structures whether upon the subject or adjoining lands have been surveyed. The location of fencing has not been surveyed.

The land is affected by a covenant contained in Transfer No.B908261.

There are no visible encroachments either by or upon the subject land over those parts which I have surveyed.

M. Shoebridge

Morgan Shoebridge (Registered Surveyor)